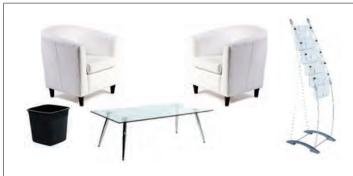

#### Package 4

- 2 X White Single Sofa Chairs 1 X Low Glass Coffee Table
- 1 X Perspex Brochure Holder
- 1 X Small Black Bin

R 1 950.00 Ex VAT

#### **Furniture**