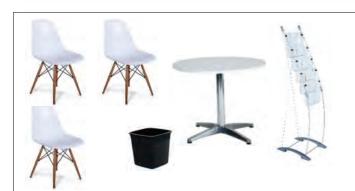

#### Package 2

- 3 X White Chairs
- 1 X Round Glass Cafe Table
- 1 X Black Brochure Holder
- 1 X Small Black Bin

R 2 890.00 Ex VAT

#### **Furniture**