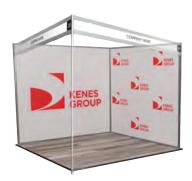

## **Fabric Graphic Package Upgrade:**

VAT = 15%

- 32mm raised floor
- Woodlook vinyl floor finish
- Printed fabric walls

\*Max 3 walls for inline stands, 2 for corner stands.

Artwork is to be submitted as high resolution images at 300 DPI or in Vector format with embedded images.

Each artwork file must be set to:

Per 3m wall = 2920mm x 2465mm (H) + 20mm Bleed all around. Per 2m wall = 1930mm x 2465mm (H) + 20mm Bleed all around.

\*Artwork must be submitted by 31 October to sheldonfairfoot@icloud.com

2x3:

Inline: R 26,712.00 Ex VAT

Corner: R 21,960.00 Ex VAT

3x3:

Inline: R 35,424.00 Ex VAT

Corner: R 28,296.00 Ex VAT