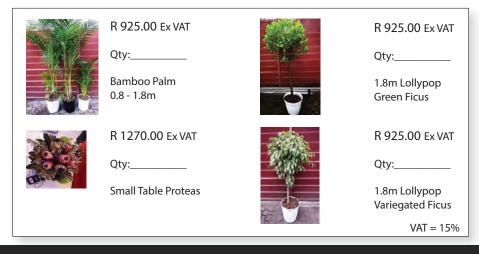

le Table
- 1 X Black Table Cloth
- 1 X Black Brochure Holder
- 1 X Small Black Bin



R 2 820.00 Ex VAT

#### Package 2

- 3 X White Chairs
- 1 X Round Glass Cafe Table
- 1 X Black Brochure Holder
- 1 X Small Black Bin



R 2 890.00 Ex VAT

#### Package 3

- 3 X White Chairs, wood legs
- 1 X Round Cafe Table
- 1 X Perspex Brochure Holder
- 1 X Small Black Bin

## Value Packages cont.

**VAT** = 15%



R 3 820.00 Ex VAT

#### Package 4

- 2 X White Single Sofa Chairs 1 X Low Glass Coffee Table
- 1 X Perspex Brochure Holder
- 1 X Small Black Bin



R 1 950.00 Ex VAT

#### Package 5

- 3 X White Cocktail Chairs 1 X White Cocktail Table

R 3 000.00 Ex VAT

#### Package 6

- 2 X Lockable Credenzas 1 X Perspex Brochure Holder



#### **Furniture**



## Furniture, cont.



#### **Plant Decor**





## **Audio Visual**



# Electrical Orders - Standard packages already include a multiplug and 1/4 DB board. Additional power is not required unless ordering appliances.

|                                                                                                         |                     | -    |           |
|---------------------------------------------------------------------------------------------------------|---------------------|------|-----------|
| Single Phase DB:                                                                                        | R 3,100.00 Ex VAT   | Qty: |           |
| Three Phase DB:                                                                                         | R 7,590.00 Ex VAT   | Qty: |           |
| Plug Point: