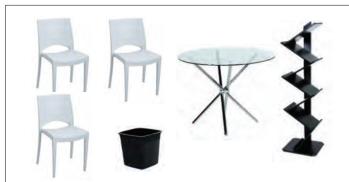

#### Package 2

- 3 X White Chairs
- 1 X Round Glass Cafe Table
- 1 X Black Brochure Holder
- 1 X Small Black Bin

R 2 890.00 Ex VAT