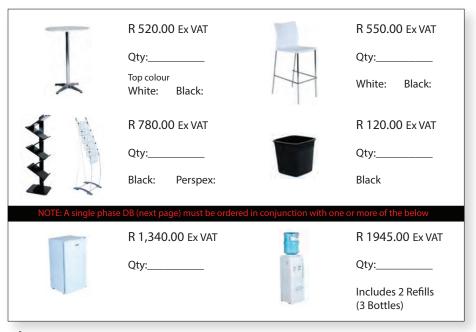

Black Chairs
- 1 X Trestle Table
- 1 X Black Table Cloth
- 1 X Black Brochure Holder
- 1 X Small Black Bin



R 2 820.00 Ex VAT

#### Package 2

- 3 X White Chairs
- 1 X Round Glass Cafe Table
- 1 X Black Brochure Holder
- 1 X Small Black Bin



R 2 890.00 Ex VAT

#### Package 3

- 3 X White Chairs, wood legs
- 1 X Round Cafe Table
- 1 X Perspex Brochure Holder
- 1 X Small Black Bin

## Value Packages cont.

**VAT** = 15%



R 3 820.00 Ex VAT

#### Package 4

- 2 X White Single Sofa Chairs 1 X Low Glass Coffee Table
- 1 X Perspex Brochure Holder
- 1 X Small Black Bin



R 1 950.00 Ex VAT

#### Package 5

- 3 X White Cocktail Chairs 1 X White Cocktail Table

R 3 000.00 Ex VAT

#### Package 6

- 2 X Lockable Credenzas 1 X Perspex Brochure Holder



#### **Furniture**



## Furniture, cont.



#### **Plant Decor**





## **Audio Visual**



# Electrical Orders - Standard packages already include a multiplug and 1/4 DB board. Additional power is not required unless ordering appliances.

|                                                                                                         |                     | -    |           |
|---------------------------------------------------------------------------------------------------------|---------------------|------|-----------|
| Single Phase DB:                                                                                        | R 3,100.00 Ex VAT   | Qty: |           |
| Three Phase DB:                                                                                         | R 7,590.00 Ex VAT   | Qty: |           |
| Plu