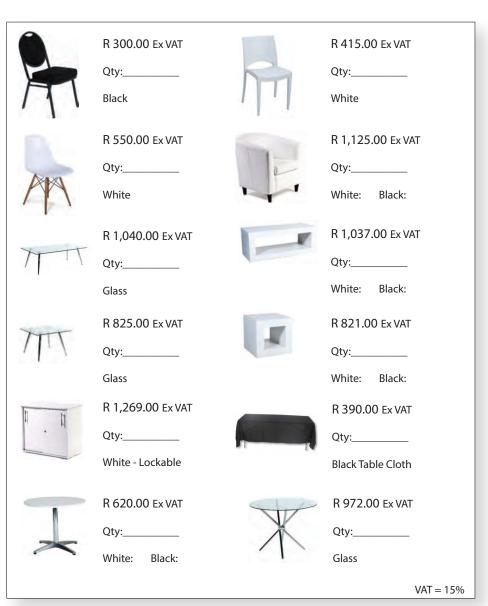

### Package 1

- 2 X Black Chairs
- 1 X Trestle Table
- 1 X Black Table Cloth
- 1 X Black Brochure Holder
- 1 X Small Black Bin



R 2 820.00 Ex VAT

#### Package 2

- 3 X White Chairs
- 1 X Round Glass Cafe Table
- 1 X Black Brochure Holder
- 1 X Small Black Bin



R 2 890.00 Ex VAT

#### Package 3

- 3 X White Chairs, wood legs
- 1 X Round Cafe Table
- 1 X Perspex Brochure Holder
- 1 X Small Black Bin

## Value Packages cont.

**VAT** = 15%



R 3 820.00 Ex VAT

#### Package 4

- 2 X White Single Sofa Chairs 1 X Low Glass Coffee Table
- 1 X Perspex Brochure Holder
- 1 X Small Black Bin



R 1 950.00 Ex VAT

#### Package 5

- 3 X White Cocktail Chairs 1 X White Cocktail Table

R 3 000.00 Ex VAT

#### Package 6

- 2 X Lockable Credenzas 1 X Perspex Brochure Holder



#### **Furniture**



## Furniture, cont.



#### **Plant Decor**





## **Audio Visual**



# Electrical Orders - Standard packages already include a multiplug and 1/4 DB board. Additional power is not required unless ordering appliances.

|                                                                                                         |                     | -    |           |
|---------------------------------------------------------------------------------------------------------|---------------------|------|-----------|
| Single Phase DB:                                                                                        | R 3,100.00 Ex VAT   | Qty: |           |
| Three Phase DB:                                                                                         | R 7,590.00 Ex VAT   | Q