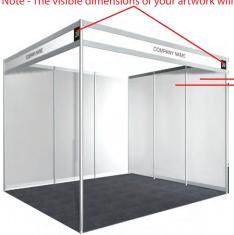

# Standard Package

The below is already included with your space:

- Shell scheme according to your booked size
- Standard lettering on fascia board
- 1X Plug point with Multiplug extension
- Overhead cliplights on stand walls

#### Fascia Upgrade:

Include your company logo on your fascia boards: R 300.00 Ex VAT

Artwork file must be set to:

313 x 313mm (H) + 5mm Bleed all around

Note - The visible dimensions of your artwork will be =  $313 \times 300$ mm (H)