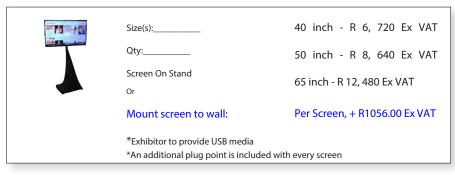

e Cloth
- 1 X Black Brochure Holder
- 1 X Small Black Bin



R 2 820.00 Ex VAT

#### Package 2

- 3 X White Chairs
- 1 X Round Glass Cafe Table
- 1 X Black Brochure Holder
- 1 X Small Black Bin



R 2 890.00 Ex VAT

#### Package 3

- 3 X White Chairs, wood legs
- 1 X Round Cafe Table
- 1 X Perspex Brochure Holder
- 1 X Small Black Bin

## Value Packages cont.

**VAT** = 15%



R 3 820.00 Ex VAT

#### Package 4

- 2 X White Single Sofa Chairs 1 X Low Glass Coffee Table
- 1 X Perspex Brochure Holder
- 1 X Small Black Bin



R 1 950.00 Ex VAT

#### Package 5

- 3 X White Cocktail Chairs 1 X White Cocktail Table

R 3 000.00 Ex VAT

#### Package 6

- 2 X Lockable Credenzas 1 X Perspex Brochure Holder



#### **Furniture**



## Furniture, cont.



#### **Plant Decor**





## **Audio Visual**



# Electrical Orders - Standard packages already include a multiplug and 1/4 DB board. Additional power is not required unless ordering appliances.

|                                                                                                         |                     | -    |           |
|---------------------------------------------------------------------------------------------------------|---------------------|------|-----------|
| Single Phase DB:                                                                                        | R 3,100.00 Ex VAT   | Qty: |           |
| Three Phase DB:                                                                                         | R 7,590.00 Ex VAT   | Qty: |           |
| Plug Point: